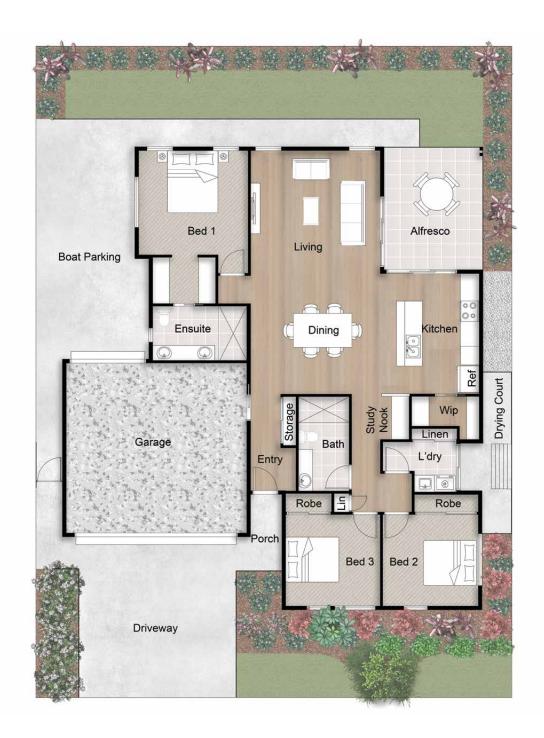

### Highlighted features of this Pearl home include:

- Rear access to the backyard through a roller door in the garage, perfect for storing a small boat, trailer, or workshop
- Well-appointed kitchen with walk-in pantry
- Master-bedroom at the rear of the home for privacy
- Raked ceiling feature
- Ducted air-conditioning for year-round comfort

#### Areas (estimated metric m2)

| SITE AREA                          | 371.25 |
|------------------------------------|--------|
| LIVING                             | 136.1  |
| GARAGE                             | 39.4   |
| ALFRESCO                           | 17.6   |
| HOUSE TOTAL                        | 193.1  |
| Indicative floor plan (on reverse) |        |

Indicative floor plan (on reverse)