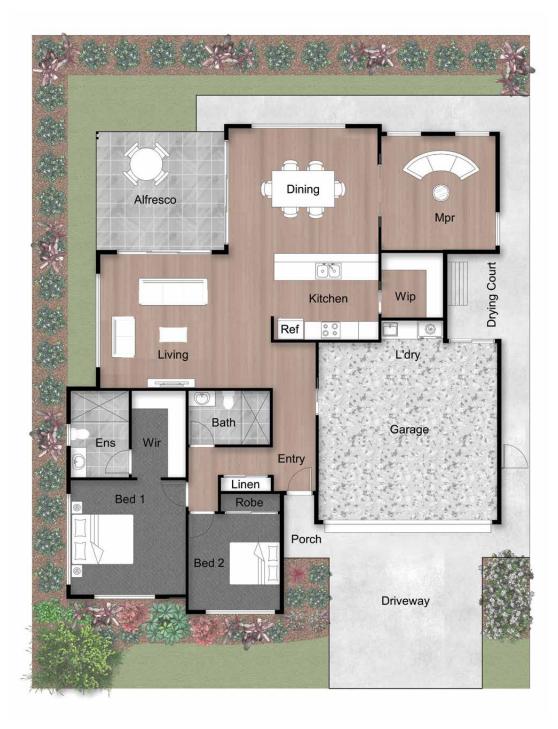

Areas (estimated metric m2)

| SITE AREA   | 371.25 |
|-------------|--------|
| LIVING      | 139.7  |
| GARAGE      | 39.3   |
| ALFRESCO    | 23.4   |
| HOUSE TOTAL | 202.4  |

Indicative floor plan (on reverse)  $MPR = Multi\ Purpose\ Room$ 

This floor plan illustrates the **Mountain Ash** interior design palette.

Disclaimer: Images are for illustrative purposes only. Furniture and decorative items not included. Plans subject to change. Prospective buyers should conduct their own research and seek legal and financial advice. Lakeview Springs Development Pty Ltd does not guarantee the accuracy of information provided. This information is current as of March 2024.