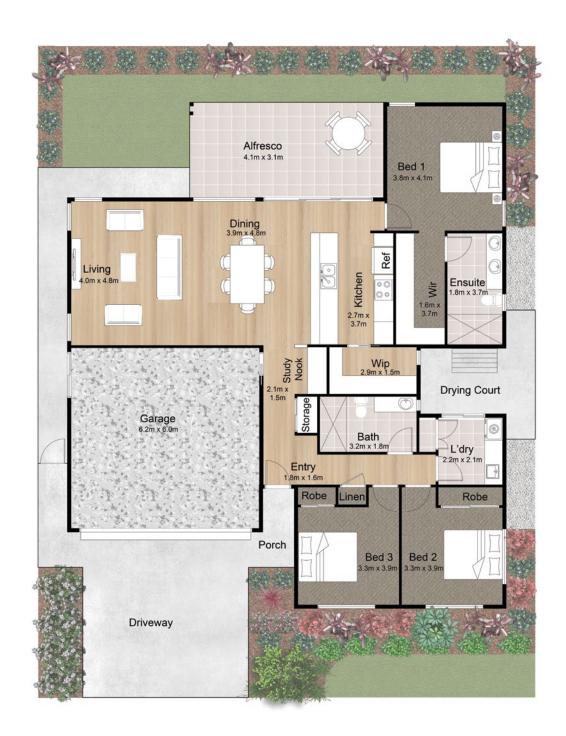

Areas (estimated metric m2)

| SITE AREA                                                                                                                                                                                                                                                                                                                                                                                                                                                                                                                                                                                                                                                                                                                                                                                                                                                                                                                                                                                                                                                                                                                                                                                                                                                                                                                                                                                                                                                                                                                                                                                                                                                                                                                                                                                                                                                                                                                                                                                                                                                                                                                      | 371.25 |
|--------------------------------------------------------------------------------------------------------------------------------------------------------------------------------------------------------------------------------------------------------------------------------------------------------------------------------------------------------------------------------------------------------------------------------------------------------------------------------------------------------------------------------------------------------------------------------------------------------------------------------------------------------------------------------------------------------------------------------------------------------------------------------------------------------------------------------------------------------------------------------------------------------------------------------------------------------------------------------------------------------------------------------------------------------------------------------------------------------------------------------------------------------------------------------------------------------------------------------------------------------------------------------------------------------------------------------------------------------------------------------------------------------------------------------------------------------------------------------------------------------------------------------------------------------------------------------------------------------------------------------------------------------------------------------------------------------------------------------------------------------------------------------------------------------------------------------------------------------------------------------------------------------------------------------------------------------------------------------------------------------------------------------------------------------------------------------------------------------------------------------|--------|
| LIVING                                                                                                                                                                                                                                                                                                                                                                                                                                                                                                                                                                                                                                                                                                                                                                                                                                                                                                                                                                                                                                                                                                                                                                                                                                                                                                                                                                                                                                                                                                                                                                                                                                                                                                                                                                                                                                                                                                                                                                                                                                                                                                                         | 143.5  |
| GARAGE                                                                                                                                                                                                                                                                                                                                                                                                                                                                                                                                                                                                                                                                                                                                                                                                                                                                                                                                                                                                                                                                                                                                                                                                                                                                                                                                                                                                                                                                                                                                                                                                                                                                                                                                                                                                                                                                                                                                                                                                                                                                                                                         | 39.4   |
| ALFRESCO                                                                                                                                                                                                                                                                                                                                                                                                                                                                                                                                                                                                                                                                                                                                                                                                                                                                                                                                                                                                                                                                                                                                                                                                                                                                                                                                                                                                                                                                                                                                                                                                                                                                                                                                                                                                                                                                                                                                                                                                                                                                                                                       | 14.6   |
| HOUSE TOTAL                                                                                                                                                                                                                                                                                                                                                                                                                                                                                                                                                                                                                                                                                                                                                                                                                                                                                                                                                                                                                                                                                                                                                                                                                                                                                                                                                                                                                                                                                                                                                                                                                                                                                                                                                                                                                                                                                                                                                                                                                                                                                                                    | 197.5  |
| $T_{i}$ $T_{i$ |        |

Indicative floor plan (on reverse)

## **CHOOSE YOUR INTERIOR DESIGN PALETTE**

3 inspiring COLOUR SCHEMES to choose from, shown in our Inclusions & Finishes.

**H**NORTH

This floor plan illustrates the **Snow Gum** interior design palette.

**Disclaimer:** Images are for illustrative purposes only. Furniture and decorative items not included. Plans subject to change. Prospective buyers should conduct their own research and seek legal and financial advice. Lakeview Springs Development Pty Ltd does not guarantee the accuracy of information provided. This information is current as of September 2024.