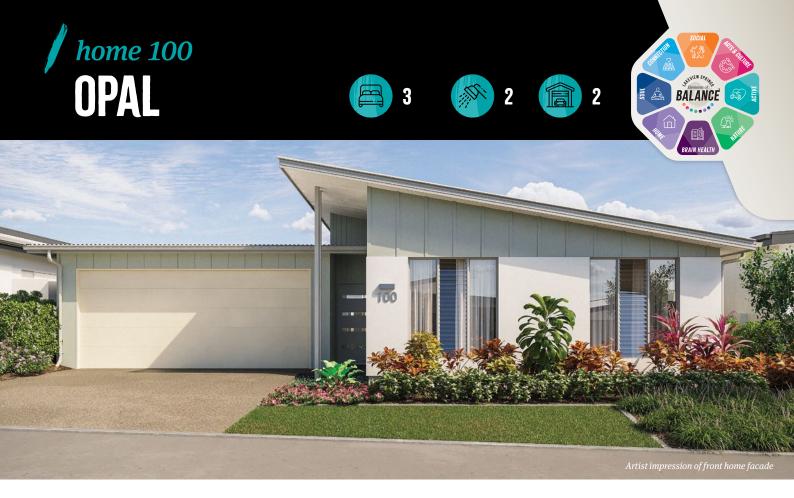

## WHY CHOOSE THE OPAL HOME DESIGN?

Inspired by the captivating iridescence of opal gemstone, this home features a layout that reflects a harmonious blend of space and functionality, seamlessly connecting each room and providing unique areas to enjoy throughout the floor plan.

## **SPACIOUS AND STYLISH**

Indulge in luxurious and stylish living in this spacious Opal home. With its thoughtfully designed floor plan and modern features.

## Highlighted features of this Opal home include:

- Large island bench with walk-in kitchen pantry
- Private Master bedroom to the rear of the home with walk-in robe and ensuite
- Study nook for productivity and focused work
- Raked ceiling feature
- Ducted air-conditioning for year-round comfort