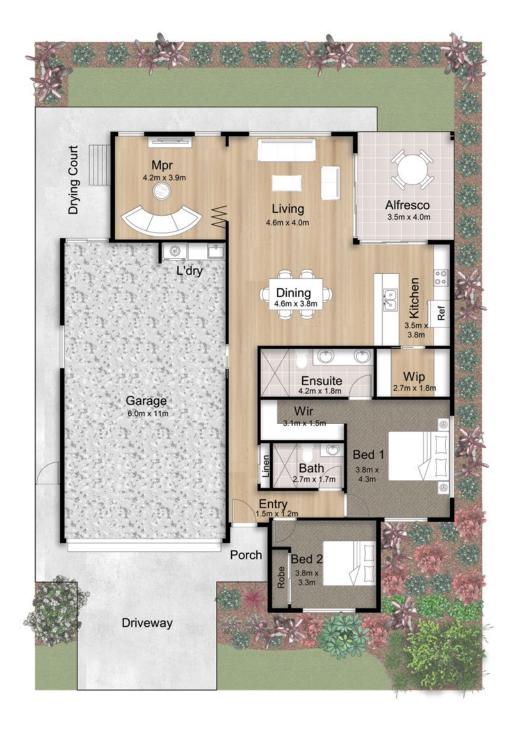

## Highlighted features of this Amber home include:

- A well-appointed RV garage
- Ergonomically designed kitchen and walk-in pantry
- Multi-purpose room (MPR) adaptable for leisure or creative pursuits
- Luxurious master-bedroom with walk-in robe and ensuite
- Raked ceiling feature
- Ducted air-conditioning for year-round comfort

Areas (estimated metric m2)

| *           |        |
|-------------|--------|
| SITE AREA   | 371.25 |
| LIVING      | 137.3  |
| GARAGE      | 68.4   |
| ALFRESCO    | 15.3   |
| HOUSE TOTAL | 221    |

Indicative floor plan (on reverse) MPR = Multi Purpose Room

PHONE 1800 587 587

sales@lakeviewsprings.com.au **EMAIL** 

77 Spring Way, Nikenbah QLD 4655

FOLLOW US (7) (10) (11)

home 109 / floorplan

3 inspiring COLOUR SCHEMES to choose from, shown in our Inclusions & Finishes.

NORTH

This floor plan illustrates the **Snow Gum** interior design palette.

Disclaimer: Images are for illustrative purposes only. Furniture and decorative items not included. Plans subject to change. Prospective buyers should conduct their own research and seek legal and financial advice. Lakeview Springs Development Pty Ltd does not guarantee the accuracy of information provided. This information is current as of September 2024.