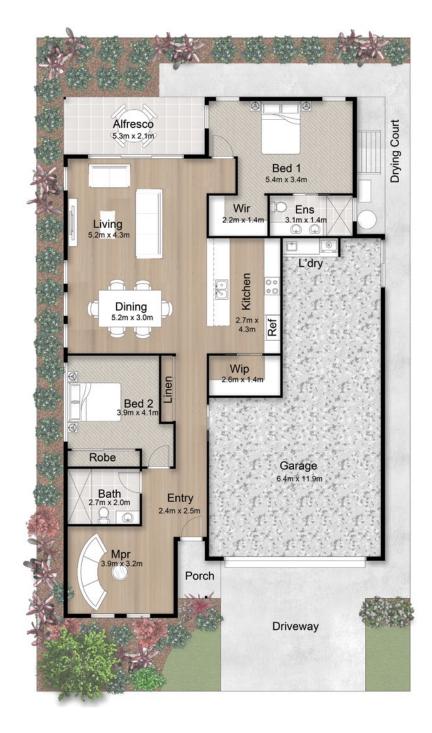

Areas (estimated metric m2)

| SITE AREA   | 315   |
|-------------|-------|
| LIVING      | 135.3 |
| GARAGE      | 63.8  |
| ALFRESCO    | 14.1  |
| HOUSE TOTAL | 213.2 |

Indicative floor plan (on reverse)  $MPR = Multi\ Purpose\ Room$ 

## **TURQUOISE**

home 92 / floorplan

3 inspiring COLOUR SCHEMES to choose from, shown in our Inclusions & Finishes.

This floor plan illustrates the **Eucalyptus** interior design palette.

Disclaimer: Images are for illustrative purposes only. Furniture and decorative items not included. Plans subject to change. Prospective buyers should conduct their own research and seek legal and financial advice. Lakeview Springs Development Pty Ltd does not guarantee the accuracy of information provided. This information is current as of September 2024.