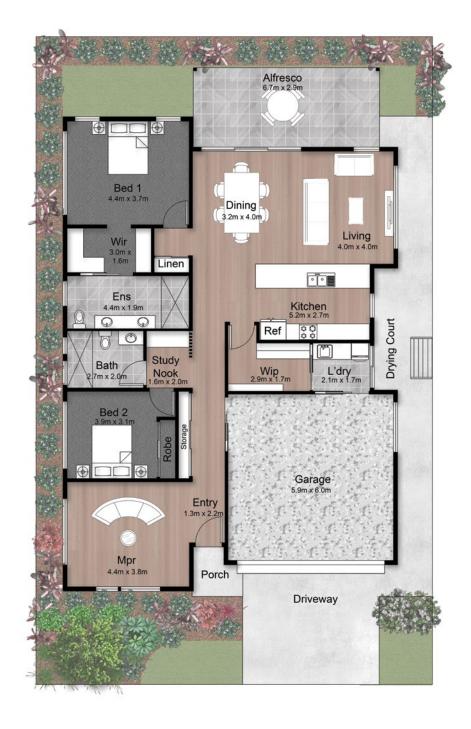

## Highlighted features of this Citrine home include:

- Spacious kitchen with modern appliances and walk-in pantry
- Open living and dining area, extending to an inviting alfresco
- Master suite with luxury ensuite and walk-in robe
- Study nook for productivity and focused work
- Multi-purpose room (MPR) adaptable for leisure or creative pursuits
- Raked ceiling feature
- Ducted air-conditioning for year-round comfort

Areas (estimated metric m2)

| SITE AREA   | 315   |
|-------------|-------|
| LIVING      | 147   |
| GARAGE      | 38    |
| ALFRESCO    | 25.3  |
| HOUSE TOTAL | 210.3 |

Indicative floor plan (on reverse)  $MPR = Multi\ Purpose\ Room$ 

This floor plan illustrates the **Mountain Ash** interior design palette.

Disclaimer: Images are for illustrative purposes only. Furniture and decorative items not included. Plans subject to change. Prospective buyers should conduct their own research and seek legal and financial advice. Lakeview Springs Development Pty Ltd does not guarantee the accuracy of information provided. This information is current as of September 2024.