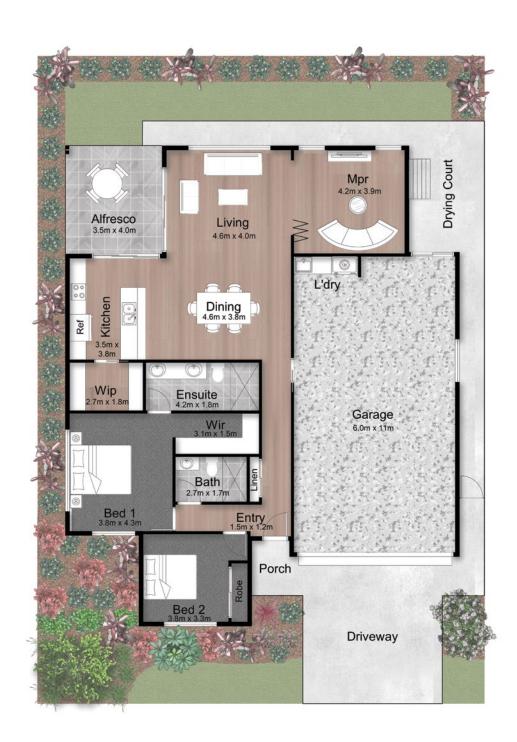

### Areas (estimated metric m2)

| SITE AREA   | 371.25 |
|-------------|--------|
| LIVING      | 137.3  |
| GARAGE      | 68.4   |
| ALFRESCO    | 15.3   |
| HOUSE TOTAL | 221    |
|             |        |

Indicative floor plan (on reverse) MPR = Multi Purpose Room

| PHONE 1800 587 587     |                   |                                       |                  |
|------------------------|-------------------|---------------------------------------|------------------|
| EMAIL sales@lakeview   | springs.com.au    |                                       |                  |
| ADDRESS 77 Spring Way, | Nikenbah QLD 4655 | ifo in halanco                        | / LAKEVIEW       |
| FOLLOW US 🗗 🕲 🖬        | D                 | L <b>ife in balance</b><br>Hervey Bay | SPRINGS          |
| lakeviewsprings.c      | om.au             |                                       | Lifestyle Resort |

### **CHOOSE YOUR INTERIOR DESIGN PALETTE**

3 inspiring COLOUR SCHEMES to choose from, shown in our Inclusions & Finishes.

**H**NORTH

This floor plan illustrates the **Mountain Ash** interior design palette.