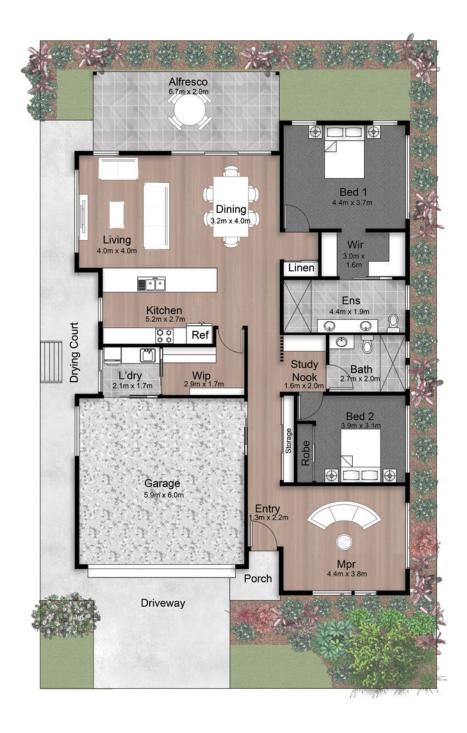

## Highlighted features of this Citrine home include:

- Spacious kitchen with modern appliances and walk-in pantry
- Open living and dining area, extending to an inviting alfresco
- Master suite with luxury ensuite and walk-in robe
- Study nook for productivity and focused work
- Multi-purpose room (MPR) adaptable for leisure or creative pursuits
- Raked ceiling feature
- Ducted air-conditioning for year-round comfort

Areas (estimated metric m2)

| SITE AREA   | 315   |
|-------------|-------|
| LIVING      | 147   |
| GARAGE      | 38    |
| ALFRESCO    | 25.3  |
| HOUSE TOTAL | 210.3 |

Indicative floor plan (on reverse)  $MPR = Multi\ Purpose\ Room$ 

PHONE 1800 587 587

**EMAIL** sales@lakeviewsprings.com.au

FOLLOW US (7) (10) (11)

home 30 / floorplan

3 inspiring COLOUR SCHEMES to choose from, shown in our Inclusions & Finishes.

This floor plan illustrates the **Mountain Ash** interior design palette.